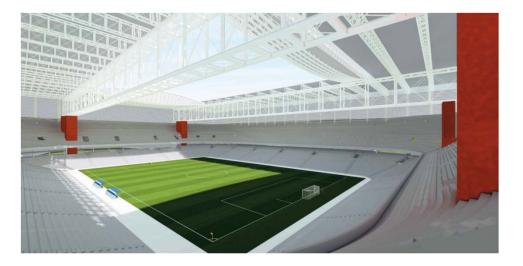

## Stadium Roof FC Paranaense, <sup>Curitiba, Brazil</sup>

| Project Period:     | since N |
|---------------------|---------|
| Capacity:           | 42.000  |
| Roof Area:          | 30.000  |
| Construction Costs: | 10 Mio. |
| Client:             | FC Par  |
| Architect:          | vision4 |
|                     |         |

## Project description:

The retractable Stadium Roof was designed to be the first of this kind in Sout America.

## vision4venue - Part of the Project:

The team of vision4venue is responsible for the design and conception of the retractable roof in cooperation with a austrian partner