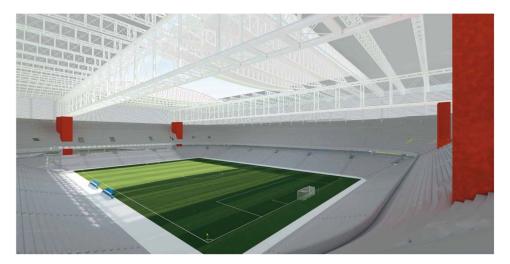

## Stadium Roof FC Paranaense, <sup>Curitiba, Brazil</sup>

| Project Period:     | since N |
|---------------------|---------|
| Capacity:           | 42.000  |
| Roof Area:          | 30.000  |
| Construction Costs: | 10 Mio. |
| Client:             | FC Par  |
| Architect:          | vision4 |
|                     |         |

## Project description:

The retractable Stadium Roof was designed to be the first of this kind in Sout America.

## vision4venue - Part of the Project:

The team of vision4venue is responsible for the design and conception of the retractable roof in cooperation with a austrian partner